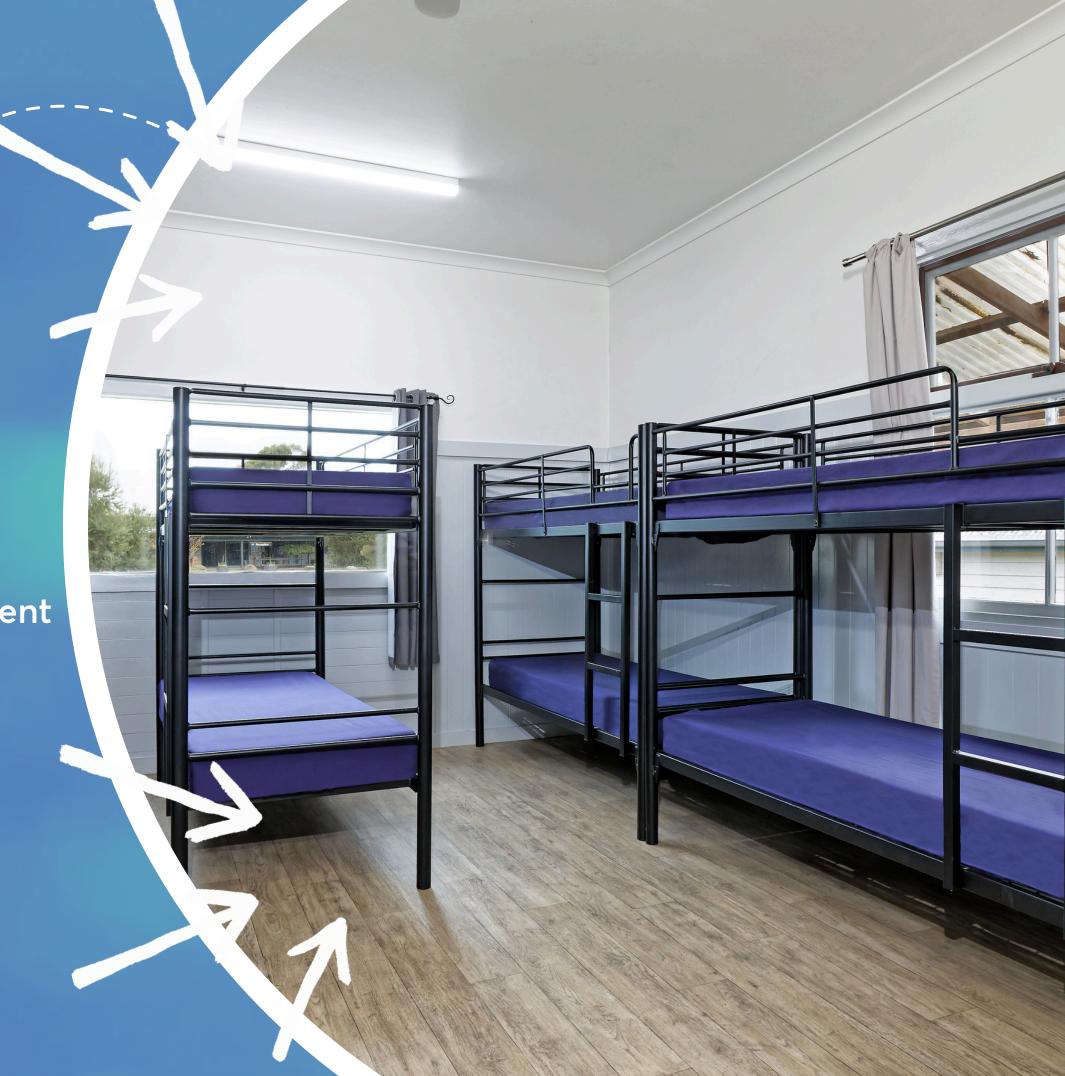

### Sleep set-up

Comfortable, bunk-style accommodation

Rooms sleep between 4 - 12 students

Teachers' rooms are located close to student rooms