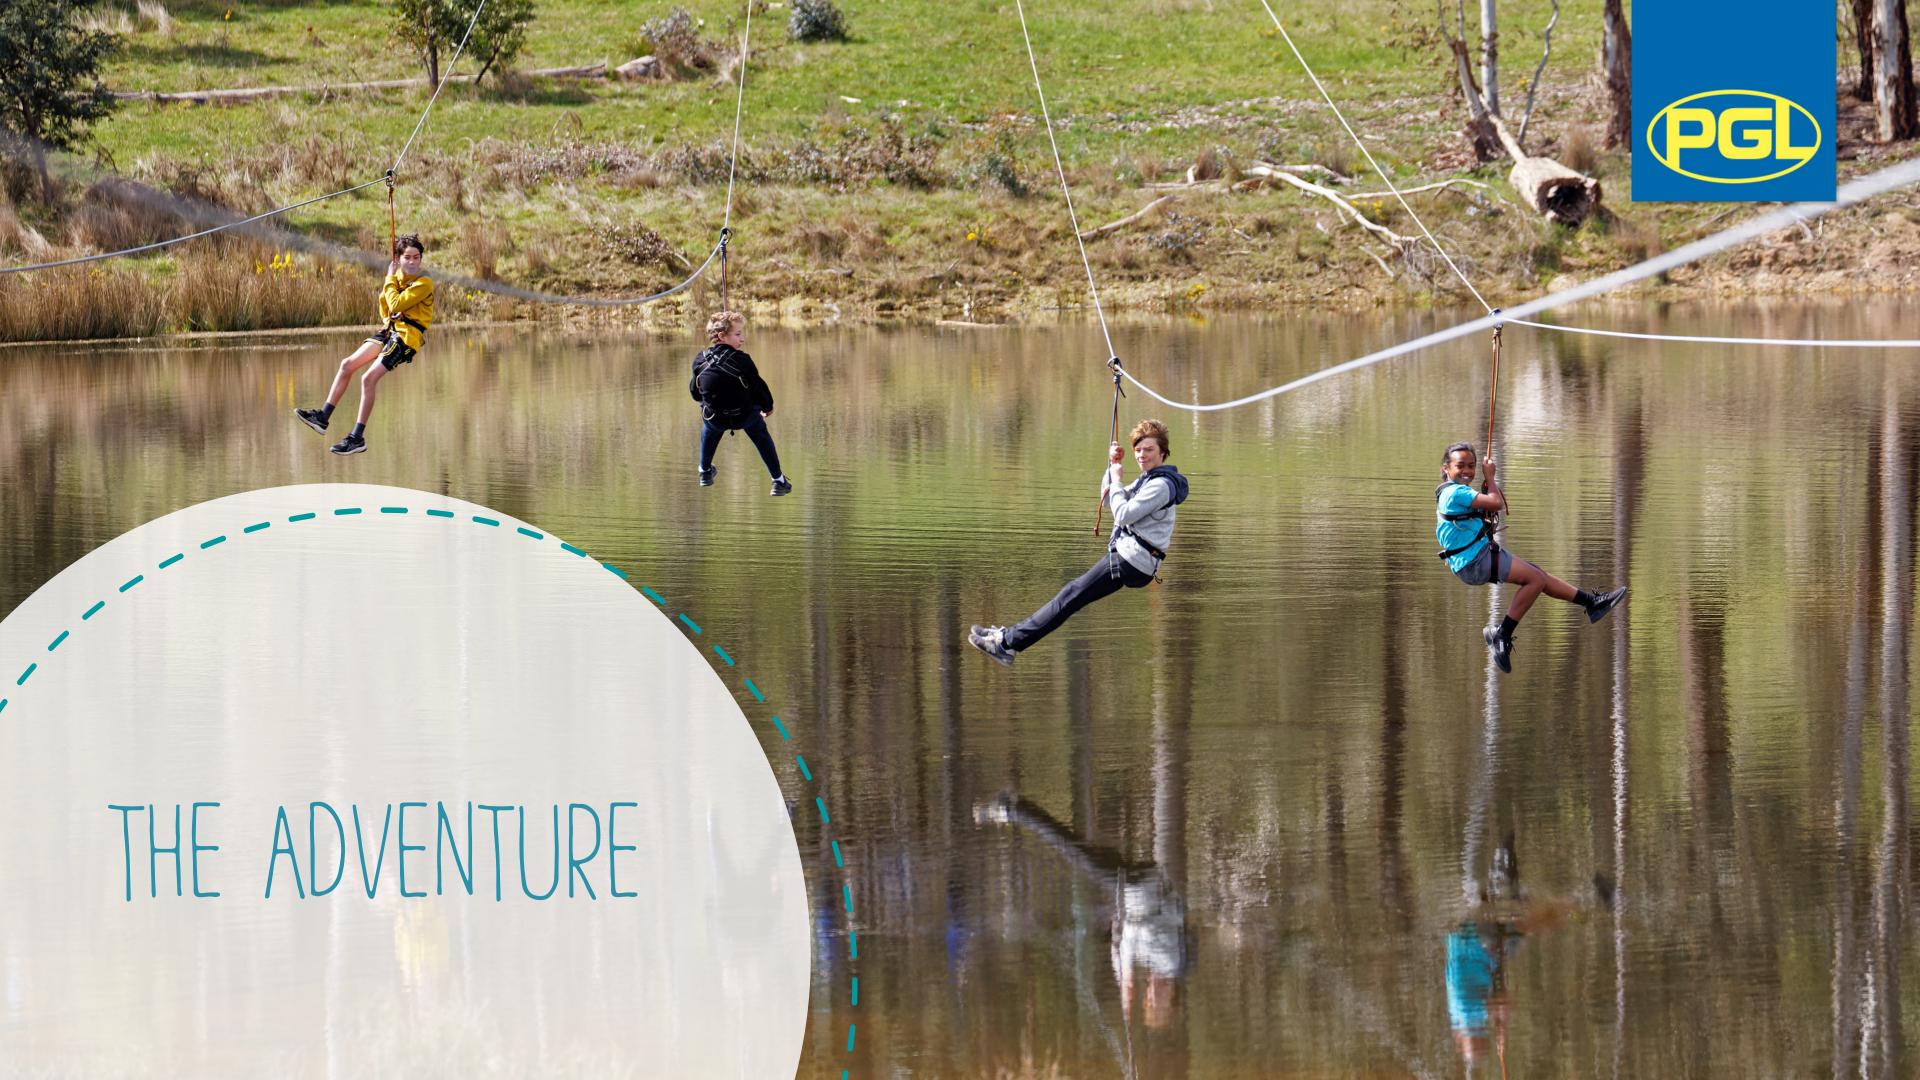

### What adventure activities can we expect?

JACOB'S LADDER

FLYING FOX

ARCHERY

AEROBALL

GIANT SWING

CLIMBING

\*Indicative only: Programmes tailored to each group