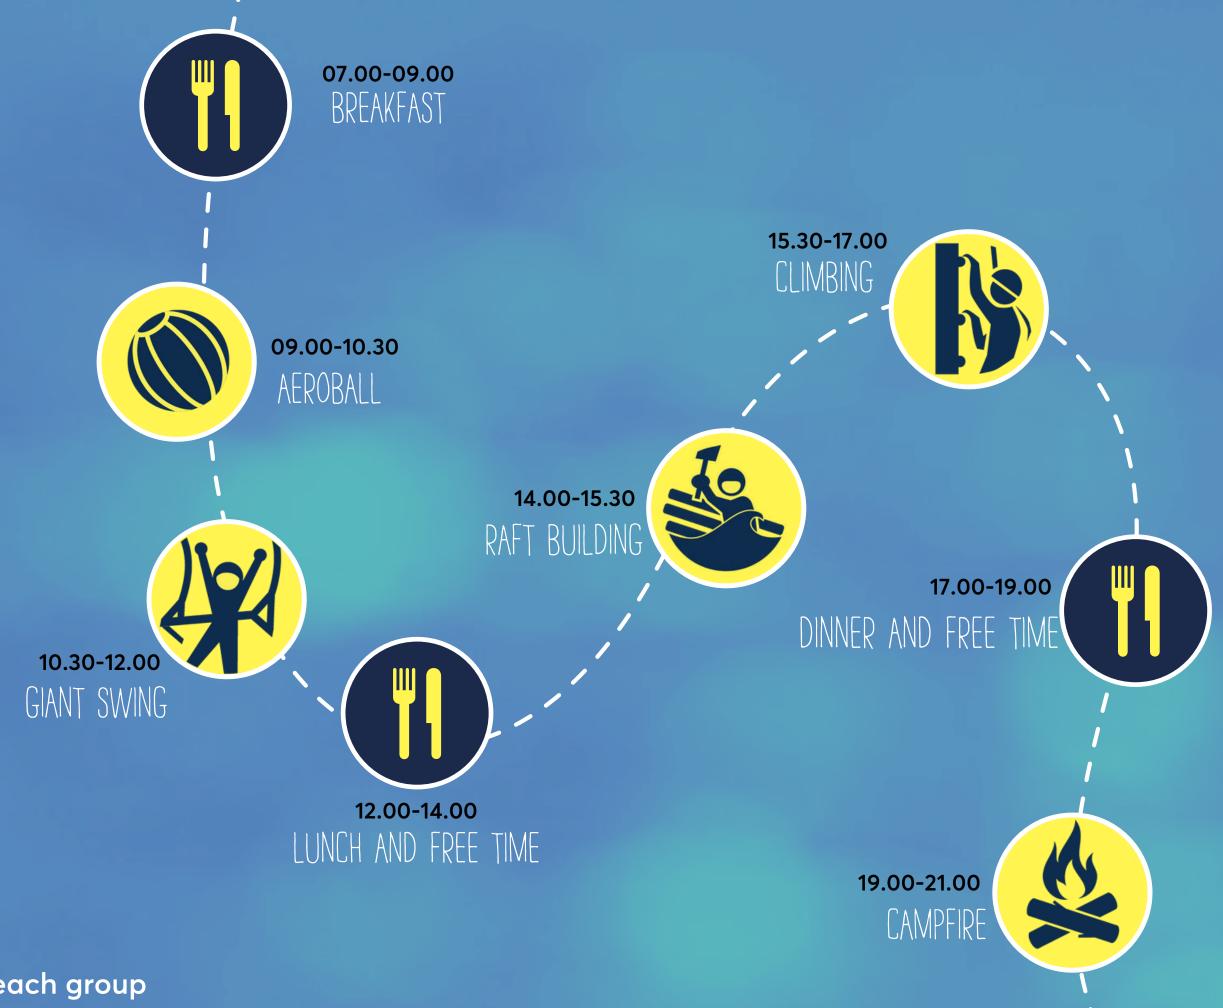

Build confidence

Make lasting memories

Click here to learn more about what happens on a PGL Adventure Camp.

A sample day to give a sense of what to expect...

### What adventure activities can we expect?

JACOB'S LADDER

FLYING FOX

ARCHERY

AEROBALL

GIANT SWING

CLIMBING

\*Indicative only: Programmes tailored to each group

# Included Evening Entertainment:

The fun doesn't end when the sun goes down! PGL provide staffed activities each night.

## Hungry work! A focus on food & drink

- 3 healthy, nutritious meals a day
- Plenty of choice for all types of taste buds
- Dietary needs catered for so nobody leaves any meal hungry!
- Water stations available around camp