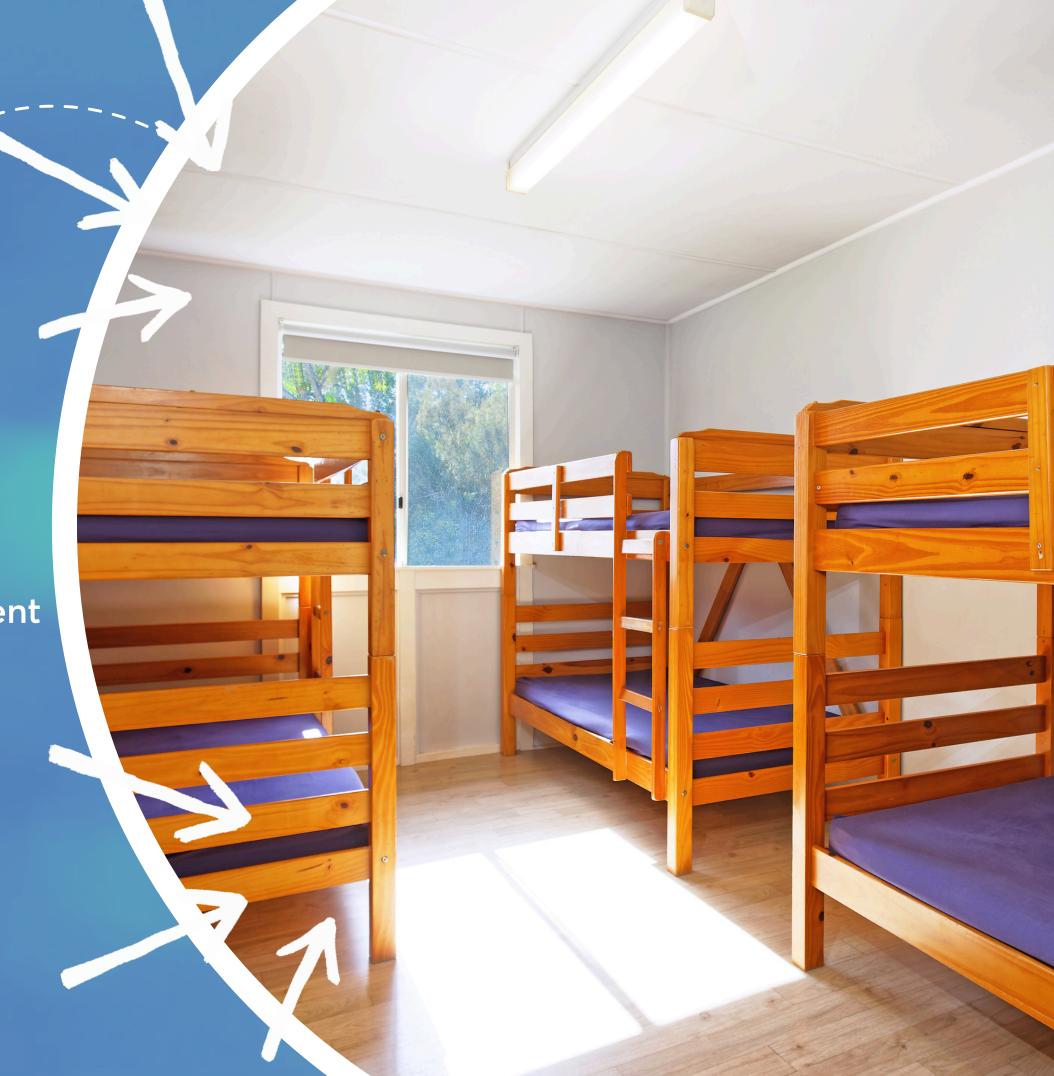

### Sleep set-up

Comfortable, bunk-style accommodation

Rooms sleep between 4 - 12 students

Teachers' rooms are located close to student rooms