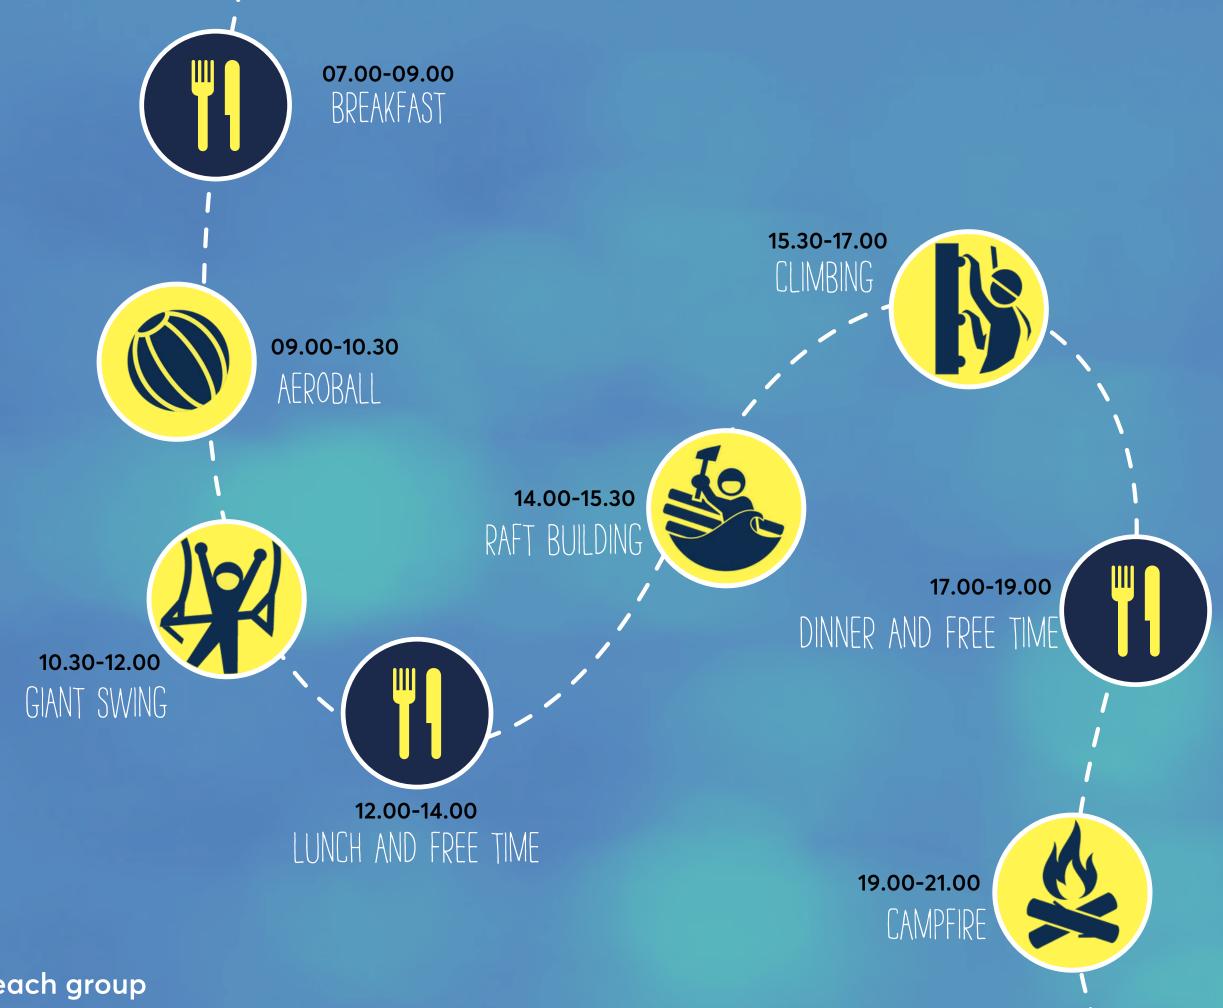

Build confidence

Make lasting memories

Click here to learn more about what happens on a PGL Adventure Camp.

A sample day to give a sense of what to expect...

### What adventure activities can we expect?

JACOB'S LADDER

FLYING FOX

ARCHERY

AEROBALL

GIANT SWING

CLIMBING

\*Indicative only: Programmes tailored to each group

# Included Evening Entertainment:

The fun doesn't end when the sun goes down! PGL provide staffed activities each night.

## Hungry work! A focus on food & drink

- 3 healthy, nutritious meals a day
- Plenty of choice for all types of taste buds
- Dietary needs catered for so nobody leaves any meal hungry!